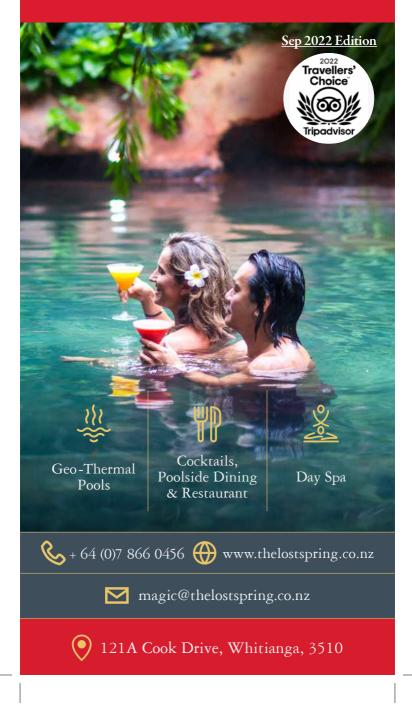

# TLS LOST SPRING WHITIANGA, NEW ZEALAND

Rising from 667m below the surface, the water emerges completely sterile - fossilized after 16,000 years below ground.

#### OPENING TIMES 2 HRS OR HALF DAY (4 HRS)

Friday - Saturday: 9:30 am – 9:00 pm • Last entrance 7pm Sunday: 9:30 am – 7:00 pm • Last entrance 5pm BOOKINGS RECOMMENDED

Entrance per person\* \*Child policy; we welcome supervised children 14 years or over into our Geo-Thermal pools.

#### POOL COMBO

#### 2 HOURS

The Pool Combo gives you the chance to explore our unique Geo-Thermal Pools, a delicious platter and a cocktail either poolside or in our restaurant.

**Package Includes:** Geo-Thermal Pool Pass, Tropical Cocktail, Grazing Platter, Robe and Towel Hire.

### TLS SIGNATURE PACKAGE

#### 2 HOURS OR ALL DAY

Soak in the warm waters of our Geo-Thermal Pools, enjoy a 30min treatment\* in our island-style tree-top Day Spa, plus enjoy a delicious Grazing Platter and Cocktail either poolside or in our restaurant. \*select from Relaxation Massage, Foot Pamper, Facial or Indian Head Massage.