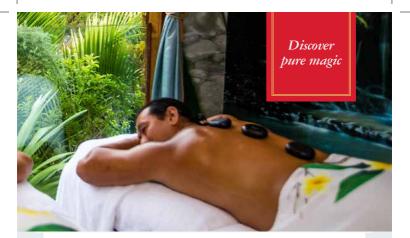

#### DAY SPA

#### DELUXE ISLAND WRAP

Enjoy a gentle dry body exfoliation, followed by a full body massage with Pure Fiji exotic oil to relax tired muscles and unwind busy minds. Hands and feet are nourished with Pure Fiji body butter and wrapped in hot towels, then your whole body is wrapped, warm stones placed on top of your wrap and a scalp massage gently concludes your treatment.