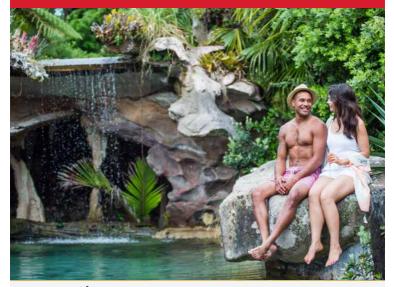

# TLS LOST SPRING WHITIANGA, NEW ZEALAND

Rising from 667m below the surface, the water emerges completely sterile - fossilized after 16,000 years below ground.