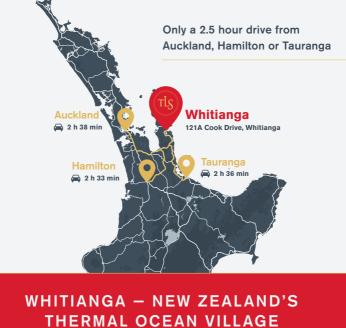

# TLS LOST SPRING WHITIANGA, NEW ZEALAND

Rising from 667m below the surface, the water emerges completely sterile - fossilized after 16,000 years below ground.